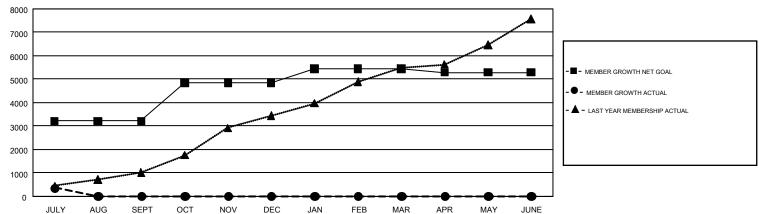

## GOALS AND ACTUAL MEMBERS CUMULATIVE

| DROPPED CLUBS: 3            |     | 156 CLUBS OF 1,425 ADDED 1 OR | GENDER DISTRIBUTION             |                 |        |
|-----------------------------|-----|-------------------------------|---------------------------------|-----------------|--------|
|                             |     | MORE NEW MEMBERS              | MALE                            | 30,542 (76.26%) |        |
|                             |     |                               | FEMALE                          | 9,507 (23.74%)  |        |
| DROPPED MEMBERS             |     |                               |                                 |                 |        |
| DECEASED                    | 13  | CLICK HERE FOR CUMULATIVE     | TOTAL FAMILY UNIT MEMBERS       |                 | 21,580 |
| CLUB CANCELLED 51 OTHER 577 |     | MEMBERSHIP DATA               |                                 |                 |        |
|                             |     |                               | FAMILY MEMBERS PAYING HALF DUES |                 | 13,917 |
| TOTAL                       | 641 |                               |                                 |                 |        |