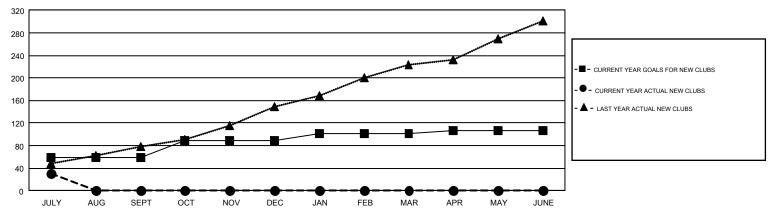

SEPT | 59            | 30          | 3             | JULY/AUG/SEPT         | 3,218                     | 1,040                   | 642                                          |  |
| OCT/NOV/DEC   | 30            | 0           | 0             | OCT/NOV/DEC           | 1,630                     | 0                       | 0                                            |  |
| JAN/FEB/MAR   | 13            | 0           | 0             | JAN/FEB/MAR           | 591                       | 0                       | 0                                            |  |
| APR/MAY/JUNE  | 4             | 0           | 0             | APR/MAY/JUNE          | -149                      | 0                       | 0                                            |  |

## GOALS AND ACTUAL NEW CLUBS CUMULATIVE



## GOALS AND ACTUAL MEMBERS CUMULATIVE



| DROPPED CLUBS: 3            |     | 156 CLUBS OF 1,425 ADDED 1 OR | GENDER DISTRIBUTION             |                 |        |
|-----------------------------|-----|-------------------------------|---------------------------------|-----------------|--------|
|                             |     | MORE NEW MEMBERS              | MALE                            | 30,542 (76.26%) |        |
|                             |     |                               | FEMALE                          | 9,507 (23.74%)  |        |
| DROPPED MEMBERS             |     |                               |                                 |                 |        |
| DECEASED                    | 13  | CLICK HERE FOR CUMULATIVE     | TOTAL FAMILY UNIT MEMBERS